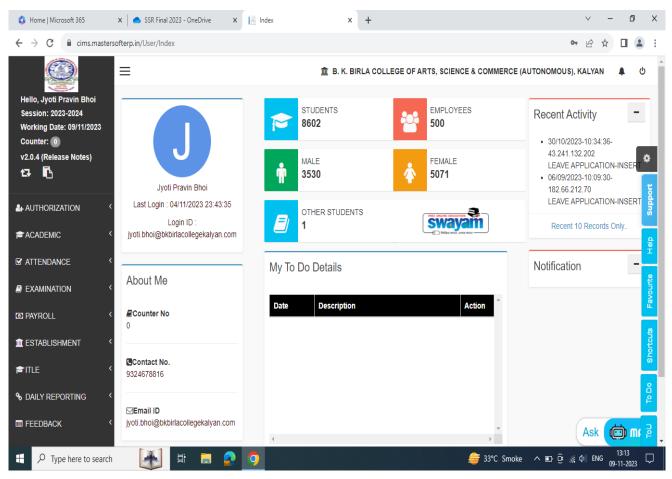

#### Employee Pay Slip

|                                                              | Add To Favourite                             | ۰        | *           | Ф         |
|--------------------------------------------------------------|----------------------------------------------|----------|-------------|-----------|
| Hello, Rinky Ruharam<br>Rajwani                              | Payroll > Reports > Employee Pay Slip Report | Mandator | / Selection |           |
| Session: 2023-2024<br>Working Date: 24/09/2023<br>Counter: 0 | Note : * Marked Is Mandatory !               |          |             |           |
| v2.0.4 (Release Notes)                                       | Month/Year* Please Select ~                  |          |             | ۰         |
|                                                              | Show Slip Salary Three Month Summary         |          |             |           |
| Search Menu Q                                                | Salary Six Month Summary                     |          |             | Help      |
| Report <                                                     | Supplementary Pay Slip Report                |          |             |           |
| Service Details <                                            |                                              |          |             | ite       |
|                                                              |                                              |          |             | Favourite |
|                                                              |                                              |          |             |           |
|                                                              |                                              |          |             | Shortcuts |
|                                                              |                                              |          |             | iç        |