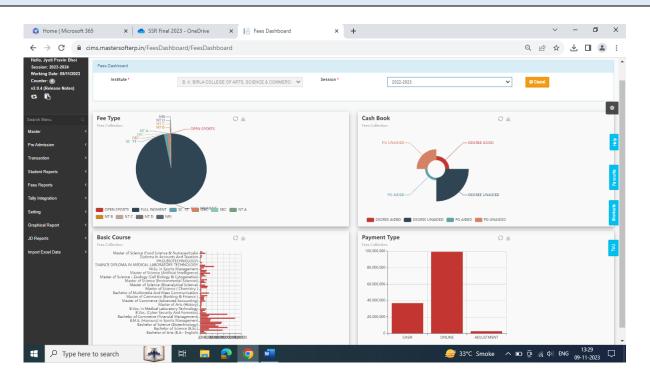

### **ERP Software Screenshots**

B. K. Birla College Road, Kalyan (West) – 421 304 (M.S.) India

Go To Top

2

(Formerly known as Birla College of Arts, Science and Commerce, Kalyan) Affiliated to University of Mumbai 'College of Excellence' status by UGC (2015 - 2020) Reaccredited by NAAC (3<sup>rd</sup> Cycle) with 'A' Grade (CGPA - 3.58) (2014 - 2023) ISO 9001: 2015 Certified NAAC AQAR